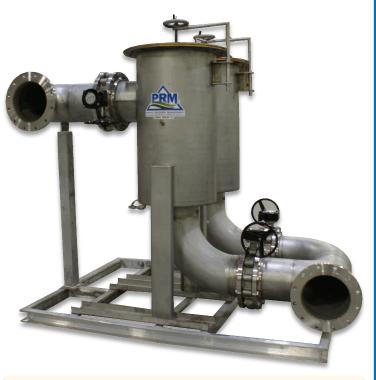

#### **Absolute Quality:**

PRM manufactures Landfill Gas Filtration Packages for your system to eliminate particles and moisture that could otherwise damage downstream equipment. This filtration is a pre-treatment for gas going into siloxane filters, blower stations or with gas utilization systems.

#### **Standard Features:**

- 304 SS Housings and Piping
- Buna-N Seals
- Low Pressure Drop
- Skid Mounted
- Teflon® Filters
- High Performance SS Butterfly Valves
- Easy Maintenance/ Filter Access

Flow Rates from 500 - 10,000 CFM