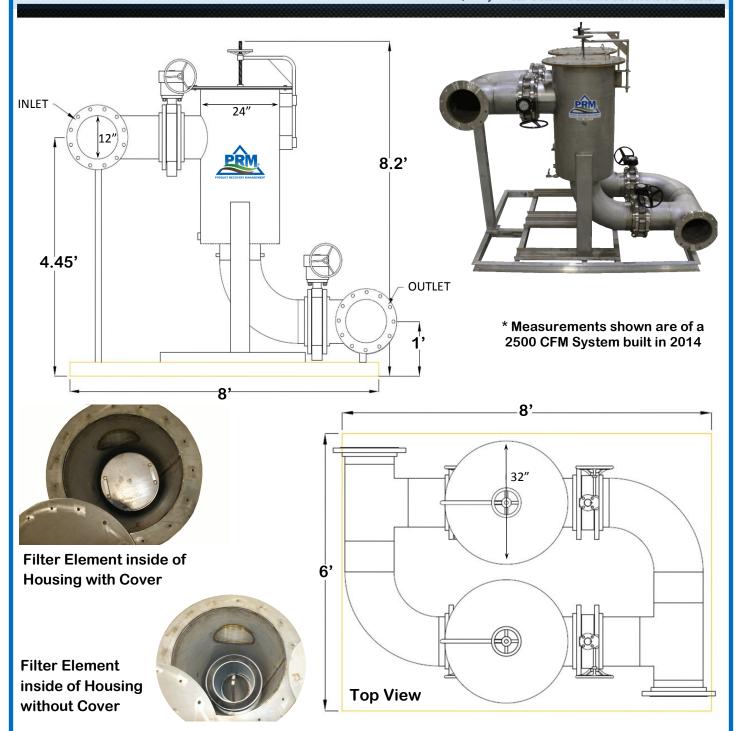

#### **Absolute Quality:**

PRM manufactures Landfill Gas Filtration Packages for your system to eliminate particles and moisture that could otherwise damage downstream equipment. This filtration is a pre-treatment for gas going into siloxane filters, blower stations or with gas utilization systems.

#### **Standard Features:**

- 304 SS Housings and Piping
- Buna-N Seals
- Low Pressure Drop
- Skid Mounted
- Teflon® Filters
- High Performance SS Butterfly Valves
- Easy Maintenance/ Filter Access

Flow Rates from 500 - 10,000 CFM