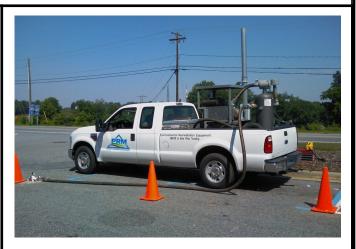

## **Pilot Testing**

PRM offers Pilot Testing Equipment for use in evaluating the best remediation options at your project site.

PRM rents systems and equipment for testing, or if needed can provide trained and experienced on-site personnel.

- Short Term or Long Term Rentals available
- Soil Vapor Extraction, Air Sparge,
  Dual-Phase and Multi-Phase Extraction
- Large Fleet of Trailer Mounted Rental Systems with varying capabilities
- Precise water and air flow measurements
- Off Gas Treatment
- Water Treatment
- Carbon Drums and GAC