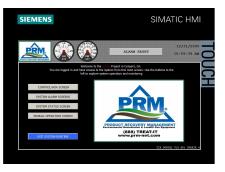

## SCADA—Your Window to Operations:

Supervisory Control and Data Acquisition (SCADA) allows you to control your system from a single touch screen mounted on the control panel – or from a remote location via PC or handheld device if properly configured with one of our wireless telemetry packages. SCADA systems seamlessly integrates your system's controls and operational data in one place making it easier to operate and maintain. SCADA systems are typically integrated in every system we build – or it can easily be integrated into your existing system as an upgrade.