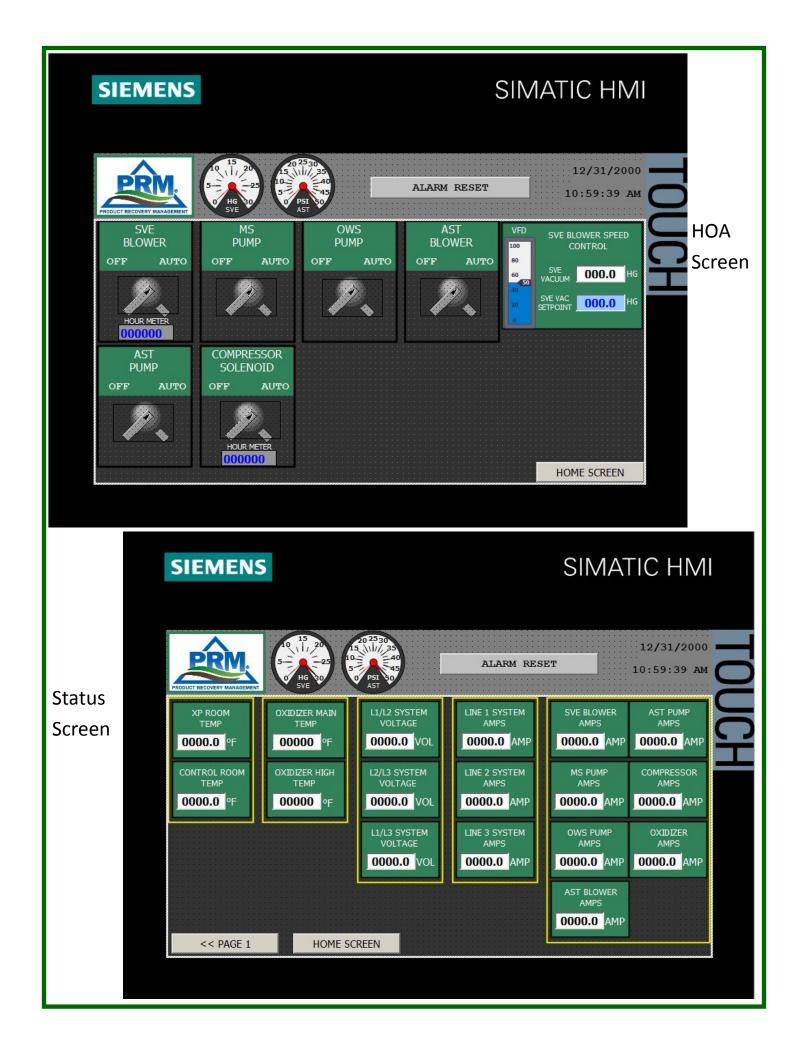

## SCADA—Your Window to Operations:

Supervisory Control and Data Acquisition (SCADA) allows you to control your system from a single touch screen mounted on the control panel – or from a remote location via PC or handheld device if properly configured with one of our wireless telemetry packages. SCADA systems seamlessly integrates your system's controls and operational data in one place making it easier to operate and maintain. SCADA systems are typically integrated in every system we build – or it can easily be integrated into your existing system as an upgrade.