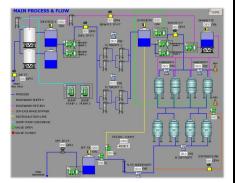

## SCADA—Your Window to Operations:

Supervisory Control and Data Acquisition (SCADA) allows you to control your system from a single touch screen mounted on the control panel – or from a remote location via PC or handheld device if properly configured with one of our wireless telemetry packages. SCADA systems seamlessly integrates your system's controls and operational data in one place making it easier to operate and maintain. SCADA systems are typically integrated in every system we build – or it can easily be integrated into your existing system as an upgrade.