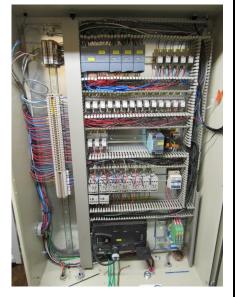

#### **Custom Designed and Built For Your Process:**

PRM control panels can be built using either relay-based logic or PLC-based logic. PLC –based logic has many benefits including the simplicity of making control changes on the fly to accommodate process modifications. In addition, PLC-based control systems provide flexibility for expansion, are extremely reliable, require less space for hardware, and make troubleshooting easier when operational issues arise. Each control system is custom designed for your application and comes complete with a full set of installation and wiring diagrams.

#### **Quality Under Control:**

PRM is one of the nation's only remediation system integrators who is Third Party Certified to manufacture control panels and systems to UL 508A and UL 698A standards. All of PRM's certified control panels are built in-house and undergo rigorous testing to ensure safety and integrity—which is paramount in today's climate to reduce risk. PRM systems go through stringent procedures which exceed Nationally Recognized Training Laboratory (NRTL) specifications and standards. Simply put: PRM systems are safer to operate and maintain.