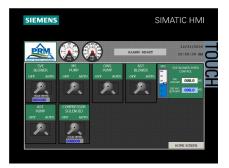

## SCADA—Your Window to Operations:

Supervisory Control and Data Acquisition (SCADA) allows you to control your system from a single touch screen mounted on the control panel – or from a remote location via PC or handheld device if properly configured with one of our wireless telemetry packages. SCADA systems seamlessly integrates your system's controls and operational data in one place making it easier to operate and maintain. SCADA systems are typically integrated in every system we build – or it can easily be integrated into your existing system as an upgrade.