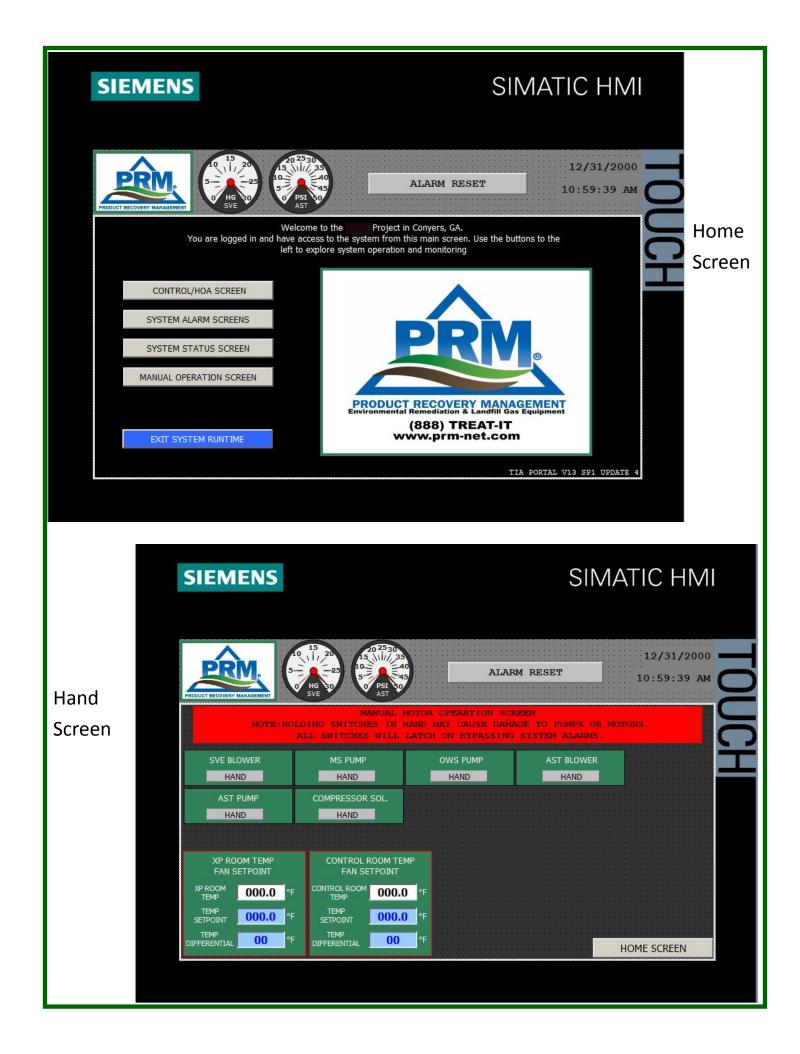

## SCADA—Your Window to Operations:

Supervisory Control and Data Acquisition (SCADA) allows you to control your system from a single touch screen mounted on the control panel – or from a remote location via PC or handheld device if properly configured with one of our wireless telemetry packages. SCADA systems seamlessly integrates your system's controls and operational data in one place making it easier to operate and maintain. SCADA systems are typically integrated in every system we build – or it can easily be integrated into your existing system as an upgrade.